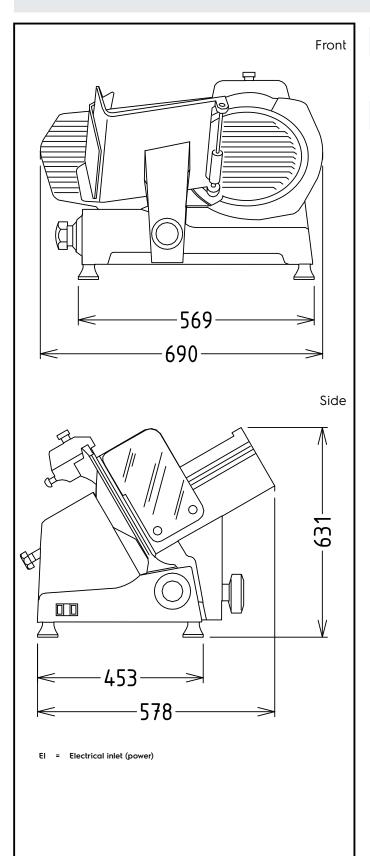

### **Key Information:**

External dimensions, Width: 690 mm
External dimensions, Depth: 578 mm
External dimensions, Height: 531 mm
Net weight (kg): 55

 $\epsilon$